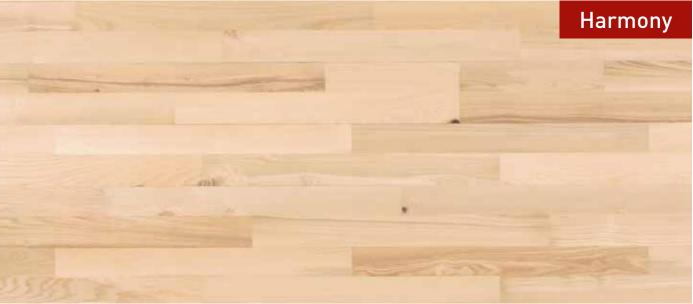

#### HARMONY

This grade has a natural look where the share of heartwood adds a more distinct colour and structural graining variation between the individual staves. Medium sized knots and natural fine splits occur to some degree. Knots and other irregularities are factory filled with a one colour filler.