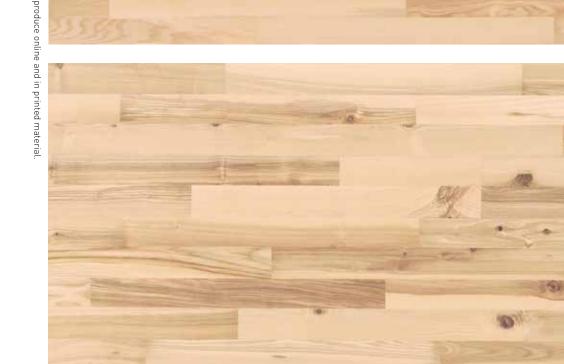

#### VARIATION

This grade has a rustic look where the share of heartwood adds a substantial colour and structural graining variation between the individual staves. Several small and large knots and natural fine splits occur. Knots and other irregularities are to the greatest extent possible factory filled with a one colour filler.

# ASH NORDIC STRIPBOARD | GRADES

04.2020

Variation

Junckers Industrier A/S • Værftsvej 4 • DK-4600 Køge Tel. +45 70 80 30 00 • junckers.com • info@junckers.com