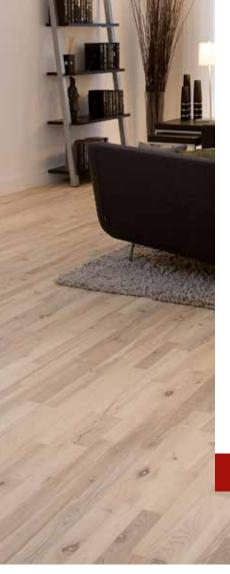

## About the floor

Ash is one of the widespread European hardwood species and with its excellent strength properties, the elegant light appearance combined with the characteristic dark grain pattern, is very desirable as flooring for many different purposes. Slightly white toned by using the colour Nordic, a Scandinavian touch is added to the floor.

Hardwood floors may fade and change colour over time, especially when exposed directly to sunlight.