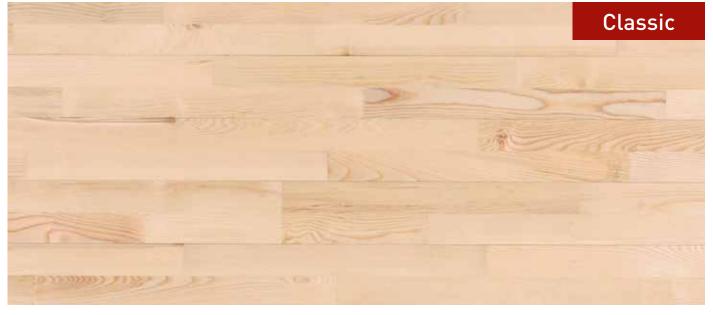

#### CLASSIC

This grade has a uniform look with some colour and structural graining variation between the individual staves. Few small knots and natural fine splits occur.